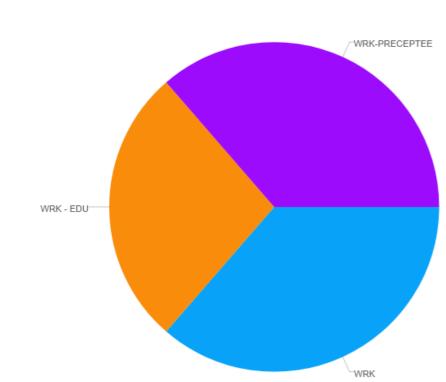

**Employee** Full Name

**Employee Hours and Cost** 

| 110006047    |               | 08/01/2023 | WRK - EDU     | 9.00  | 0.00 | 9.00  | 0.00 |
|--------------|---------------|------------|---------------|-------|------|-------|------|
|              | Mindy Bleeker | 08/03/2023 | WRK-PRECEPTEE | 12.00 | 0.00 | 12.00 | 0.00 |
|              |               | 08/04/2023 | WRK           | 12.00 | 0.00 | 12.00 | 0.00 |
|              | <u>Total</u>  |            |               | 33.00 | 0.00 | 33.00 | 0.00 |
| <u>Total</u> |               |            |               | 33.00 | 0.00 | 33.00 | 0.00 |
|              |               |            |               |       |      |       |      |
|              |               |            |               |       |      |       |      |
|              |               |            |               |       |      |       |      |