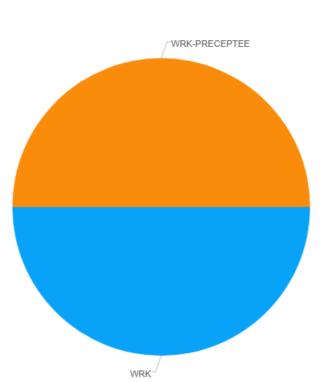

**Work Date** 

| Employee | Full Name |  |  |  |  |
|----------|-----------|--|--|--|--|
|          |           |  |  |  |  |

**Employee Hours and Cost** 

| 110005022    |                | Grace Bartlett | 09/02/2023 | WRK-PRECEPTEE | 12.00 | 0.00  | 12.00 | 0.00 |
|--------------|----------------|----------------|------------|---------------|-------|-------|-------|------|
|              | 5022           |                | 09/10/2023 | WRK-PRECEPTEE | 12.00 | 0.00  | 12.00 | 0.00 |
|              | Orace Dartiett | 09/20/2023     | WRK        | 11.75         | 0.00  | 11.75 | 0.00  |      |
|              |                |                | 09/28/2023 | WRK           | 12.25 | 0.00  | 12.25 | 0.00 |
|              |                | <u>Total</u>   |            |               | 48.00 | 0.00  | 48.00 | 0.00 |
| <u>Total</u> |                |                |            |               | 48.00 | 0.00  | 48.00 | 0.00 |
|              |                |                |            |               |       |       |       |      |
|              |                |                |            |               |       |       |       |      |
|              |                |                |            |               |       |       |       |      |
|              |                |                |            |               |       |       |       |      |