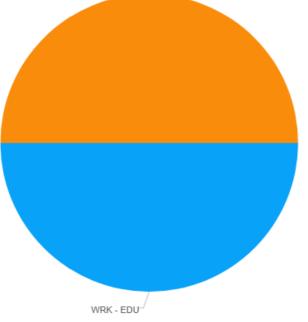

## Employee Hours and Cost

|              |               |            |               | REG   | REG  |       | <u>Total</u> |  |
|--------------|---------------|------------|---------------|-------|------|-------|--------------|--|
| Employee     | Full Name     | Work Date  | Time Code     | Hours | Cost |       |              |  |
| 110006047    | Mindy Bleeker | 09/03/2023 | WRK-PRECEPTEE | 11.00 | 0.00 | 11.00 | 0.00         |  |
|              |               | 09/28/2023 | WRK - EDU     | 2.00  | 0.00 | 2.00  | 0.00         |  |
|              |               | 09/29/2023 | WRK - EDU     | 4.00  | 0.00 | 4.00  | 0.00         |  |
|              |               | 09/30/2023 | WRK - EDU     | 5.00  | 0.00 | 5.00  | 0.00         |  |
|              | <u>Total</u>  |            |               | 22.00 | 0.00 | 22.00 | 0.00         |  |
| <u>Total</u> |               |            |               | 22.00 | 0.00 | 22.00 | 0.00         |  |